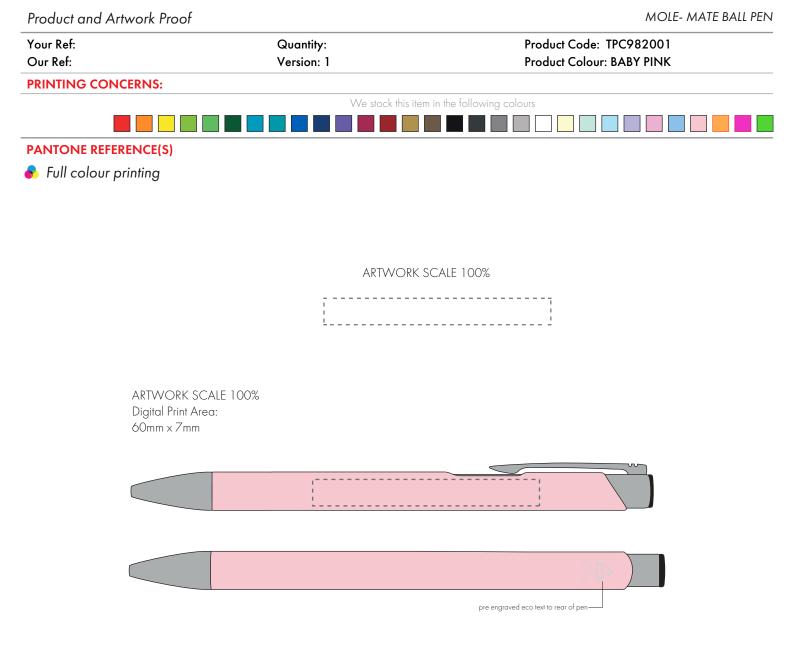

| 'he dashed line is t | o demonstrate print | area and will not | appear on v | our printed item |
|----------------------|---------------------|-------------------|-------------|------------------|

| DIF   | ASE I | $\nabla \cap$ | TE  |
|-------|-------|---------------|-----|
| I LL/ | 10L I | VV            | IL. |

By approving this visual, you are confirming you have thoroughly checked all information, including layout, fonts, spelling, print colours, print size, print position, product, product colour and quantity.